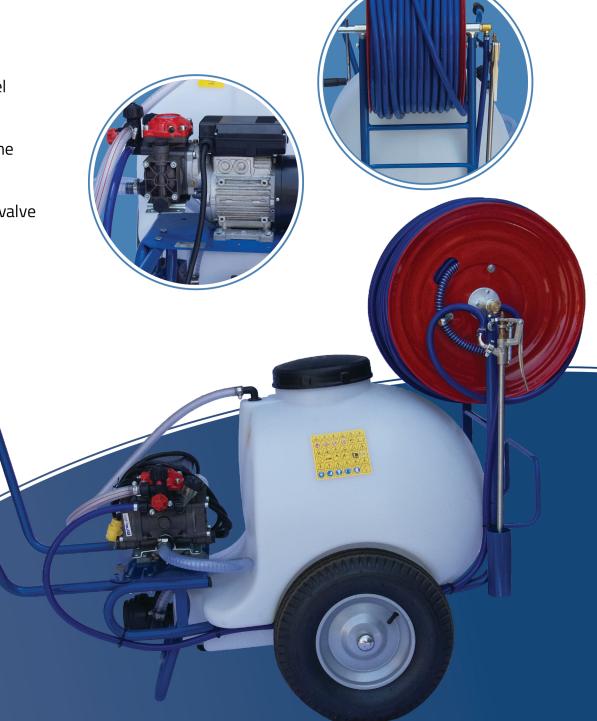

## Sprayer: 120L Wheelbarrow

The **120L Wheelbarrow Sprayer** series features the high quality and design that professional landscapers, growers, and nursery people demand. The lightweight and compact design make it ideal for any situation. The ergonomic construction makes it perfect for a full day of spraying. It is built with the best components available, it features a A.R. high pressure pump and a Honda GX 120 motor. Also available in an Electric option, featuring an A.R. high pressure pump and a 230 V single phase engine.

## Features:

- Pneumatic Tires
- Manual Hose Reel
- 12" Trigger Wand
- 300' of Hose
- Powder coat frame
- Drain valve
- Service port filter
- Pressure control valve

**Engine** 

Capacity

**Electric Option** 

1.5 HP - 230V or 115V

32 Gal / 120 L

## Sprayer: 120L Wheelbarrow

**Gas Option** 

Honda GX 120 (5.5 HP)

32 Gal / 120 L

| Dry Weight      |                    |                    |
|-----------------|--------------------|--------------------|
| 1-7-8           | 108 lbs / 49 kg    | 103 lbs / 47 kg    |
| Length          | 59" / 150 cm       | 59" / 150 cm       |
| Width           | 26" / 66 cm        | 26" / 66 cm        |
| Height          | 28" / 70 cm        | 28" / 70 cm        |
|                 | Pump               |                    |
| Model           | AR 252             | AR 252             |
| Flow            | 6.6 gpm / 25 l/min | 6.6 gpm / 25 l/min |
| Pressure        | 338 psi / 23 bar   | 294 psi / 20 bar   |
|                 | Equipment          |                    |
| Hose Length     | 330 ft / 100 M     | 330 ft / 100 M     |
| Hose Size       | 3/8" / 8 mm        | 3/8" / 8 mm        |
| Spray Gun Range | 28 ft / 8.5 M      | 23 ft / 7 M        |
| 3.65            |                    |                    |
|                 |                    |                    |