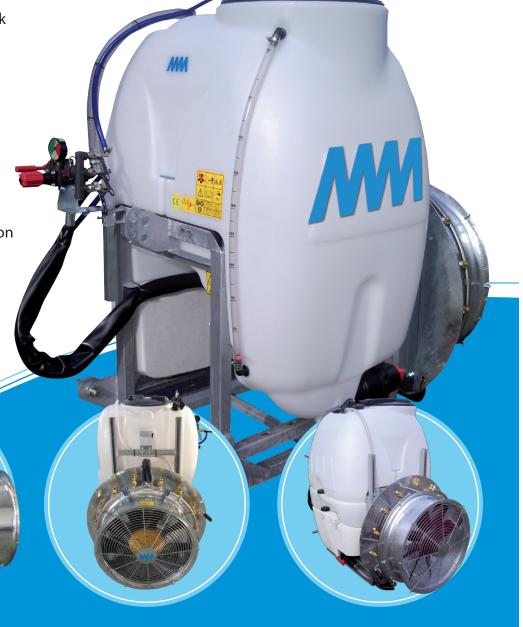

## Sprayer: Airblast

Available Models: LG 200, LG 300, and LG 400

The **LG 200, 300, and 400 Airblast Sprayers** deliver big results in a small package. Made with features that ensure long life, excellent durability, and maximum crop protection for hobby farmers and small growers. The airblast sprayers are designed to meet the demands of orchard, vineyard, Christmas tree, berry, and other fruit and nut applications. These sprayers are specifically designed for compact tractors working in tight areas.

## **Core Features:**

50, 80, and 106 Gallon Poly Tank

A.R. Diaphragm Pump

12 Flip-Over Anti-Drip Nozzles

Chemical Container and Fresh Water Rinse System

Recommended Tractor:18 hp to 23 hp

3-Way Manual Control Valve

Fan Disconnect, Bypass Agitation

22" Diameter Fan

Sprayer: **Airblast**Available Models: **LG 200, LG 300, and LG 400** 

| LG 200                              | LG 300                                                                                                                                                                                   | LG 400                                                                                                                                                                                                                                                                                                                                                                                                                                                                                                                                                                                                                                   |
|-------------------------------------|------------------------------------------------------------------------------------------------------------------------------------------------------------------------------------------|------------------------------------------------------------------------------------------------------------------------------------------------------------------------------------------------------------------------------------------------------------------------------------------------------------------------------------------------------------------------------------------------------------------------------------------------------------------------------------------------------------------------------------------------------------------------------------------------------------------------------------------|
| 250 lbs                             | 310 lbs                                                                                                                                                                                  | 340 lbs                                                                                                                                                                                                                                                                                                                                                                                                                                                                                                                                                                                                                                  |
| 48"                                 | 51"                                                                                                                                                                                      | 53"                                                                                                                                                                                                                                                                                                                                                                                                                                                                                                                                                                                                                                      |
| 38"                                 | 38"                                                                                                                                                                                      | 38"                                                                                                                                                                                                                                                                                                                                                                                                                                                                                                                                                                                                                                      |
| 45"                                 | 45"                                                                                                                                                                                      | 45"                                                                                                                                                                                                                                                                                                                                                                                                                                                                                                                                                                                                                                      |
| 50 Gallons                          | 80 Gallons                                                                                                                                                                               | 106 Gallons                                                                                                                                                                                                                                                                                                                                                                                                                                                                                                                                                                                                                              |
| Pump                                |                                                                                                                                                                                          |                                                                                                                                                                                                                                                                                                                                                                                                                                                                                                                                                                                                                                          |
| AR 503                              | AR 503                                                                                                                                                                                   | AR 503                                                                                                                                                                                                                                                                                                                                                                                                                                                                                                                                                                                                                                   |
| 4.9 hp                              | 4.9 hp                                                                                                                                                                                   | 4.9 hp                                                                                                                                                                                                                                                                                                                                                                                                                                                                                                                                                                                                                                   |
| RM 40                               | RM 40                                                                                                                                                                                    | RM 40                                                                                                                                                                                                                                                                                                                                                                                                                                                                                                                                                                                                                                    |
| Teejet                              | Teejet                                                                                                                                                                                   | Teejet                                                                                                                                                                                                                                                                                                                                                                                                                                                                                                                                                                                                                                   |
| 12                                  | 12                                                                                                                                                                                       | 12                                                                                                                                                                                                                                                                                                                                                                                                                                                                                                                                                                                                                                       |
| Braglia Single Swivel               | Braglia Single Swivel                                                                                                                                                                    | Braglia Single Swivel                                                                                                                                                                                                                                                                                                                                                                                                                                                                                                                                                                                                                    |
| Fan                                 |                                                                                                                                                                                          |                                                                                                                                                                                                                                                                                                                                                                                                                                                                                                                                                                                                                                          |
| 22"                                 | 22"                                                                                                                                                                                      | 22"                                                                                                                                                                                                                                                                                                                                                                                                                                                                                                                                                                                                                                      |
| 2100                                | 2100                                                                                                                                                                                     | 2100                                                                                                                                                                                                                                                                                                                                                                                                                                                                                                                                                                                                                                     |
| 12,000 cfm                          | 12,000 cfm                                                                                                                                                                               | 12,000 cfm                                                                                                                                                                                                                                                                                                                                                                                                                                                                                                                                                                                                                               |
| 5.5 hp                              | 5.5 hp                                                                                                                                                                                   | 5.5 hp                                                                                                                                                                                                                                                                                                                                                                                                                                                                                                                                                                                                                                   |
| Additional Equipment Specifications |                                                                                                                                                                                          |                                                                                                                                                                                                                                                                                                                                                                                                                                                                                                                                                                                                                                          |
| 540 rpm                             | 540 rpm                                                                                                                                                                                  | 540 rpm                                                                                                                                                                                                                                                                                                                                                                                                                                                                                                                                                                                                                                  |
| 9.5 hp                              | 10.4 hp                                                                                                                                                                                  | 10.4 hp                                                                                                                                                                                                                                                                                                                                                                                                                                                                                                                                                                                                                                  |
| 18 hp                               | 23 hp                                                                                                                                                                                    | 23 hp                                                                                                                                                                                                                                                                                                                                                                                                                                                                                                                                                                                                                                    |
| Included Options                    |                                                                                                                                                                                          |                                                                                                                                                                                                                                                                                                                                                                                                                                                                                                                                                                                                                                          |
| Venturi Chemical Fill               |                                                                                                                                                                                          |                                                                                                                                                                                                                                                                                                                                                                                                                                                                                                                                                                                                                                          |
| Galvanized Frame                    |                                                                                                                                                                                          |                                                                                                                                                                                                                                                                                                                                                                                                                                                                                                                                                                                                                                          |
|                                     | 250 lbs 48" 38" 45" 50 Gallons  Pump AR 503 4.9 hp RM 40 Teejet 12 Braglia Single Swivel Fan 22" 2100 12,000 cfm 5.5 hp Additional Equipmen 540 rpm 9.5 hp 18 hp Included O Venturi Chem | 250 lbs       310 lbs         48"       51"         38"       38"         45"       45"         50 Gallons       80 Gallons         Pump         AR 503       AR 503         4.9 hp       4.9 hp         RM 40       RM 40         Teejet       Teejet         12       12         Braglia Single Swivel       Braglia Single Swivel         Fan       22"         2100       2100         12,000 cfm       12,000 cfm         5.5 hp       5.5 hp         Additional Equipment Specifications         540 rpm       540 rpm         9.5 hp       10.4 hp         18 hp       23 hp         Included Options       Venturi Chemical Fill |